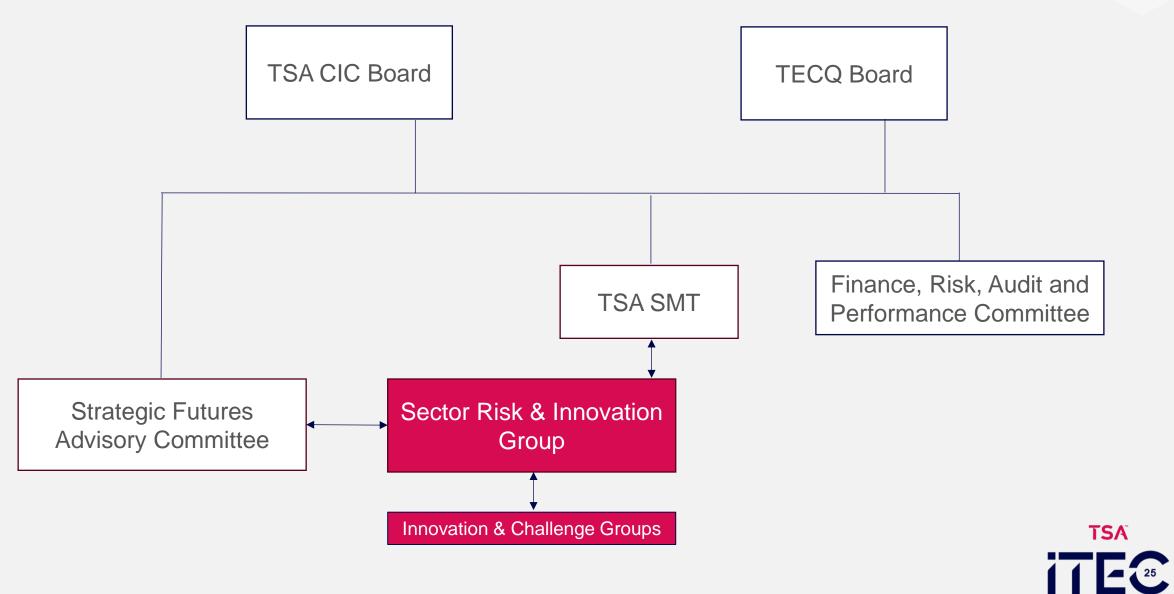

# **TSA Governance Structure**

TSA

## Sector Risk and Innovation Group

Alyson Scurfield Chief Executive, TSA & Chair SRIG

**Stuart Cole** Independent Living Services Manager, Mole Valley

Gary Clark Technical Director, Careium

Helen Loveday Head of Quality and Improvement, TEC Quality

TSA

**Rich Amos** Person who draws upon care and support

Nathan Downing Director of Membership and Consultancy Services, TSA

Stuart Parsons Director Consulting Services, CGI

**Paul Berney** Former Chief Commercial Officer, Anthropos

Stuart Ellis Head of IT, Taking Care

Steve Sadler Technology Strategist, TSA

**Lisa Brumwell** Operations Director, Astraline

David Hammond Chief Executive Officer, Chiptech

**Paul Shead** Managing Director, Enovation